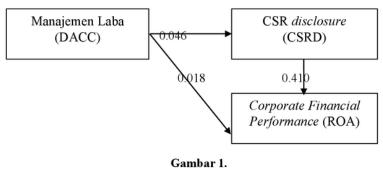

Hasil penelitian ini berbeda dengan penelitian yang dilakukan oleh Uadiale *et. al.*, 2011 bahwa CSR berpengaruh signifikan terhadap CFP yang diproksikan oleh ROA.

| Tabel 4.                                                 |  |  |  |
|----------------------------------------------------------|--|--|--|
| Hasil Pengujian CSR Disclosure terhadap Kinerja Keuangan |  |  |  |

| Variabel | В   | F hitung | Sig.  | t hitung | Sig. |
|----------|-----|----------|-------|----------|------|
| ROA      | 131 | .687     | .410ª | 829      | .410 |

Dependent variabel: DACC

Adjusted R Square: -0,004

Sumber: output SPSS, data sekunder yang diolah, 2016.

Dari penjelasan di atas dapat digambarkan pengaruh DACC dengan CSR *disclosure*, DACC dengan CFP dan CSR *disclosure* dengan CFP sebagai berikut:



**Hasil Penelitian** 

## 5. Kesimpulan, Implikasi dan Keterbatasan

Kesimpulan penelitian ini adalah: DACC berpengaruh negatif dan signifikan terhadap CRS *disclosure*, DACC berpengaruh positif dan signifikan terhadap CFP, dan CSR *disclosure* tidak berpengaruh signifikan terhadap CFP. Penelitian ini memiliki beberapa keterbatasan yaitu: 1) nilai *adjusted* R *square* dari ketiga model penelitian terlalu kecil, 2) sampel yang digunakan dalam penelitian ini hanya perusahaan manufaktur dengan periode pengamatan hanya dua tahun.

Berdasarkan keterbatasan tersebut maka saran untuk penelitian di masa mendatang adalah: 1) menggunakan variabel-variabel lain yang dapat mempengaruhi variabel-variabel yang digunakan dalam tiga model pengujian tersebut, 2) dapat memperpanjang tahun pengamatan atau